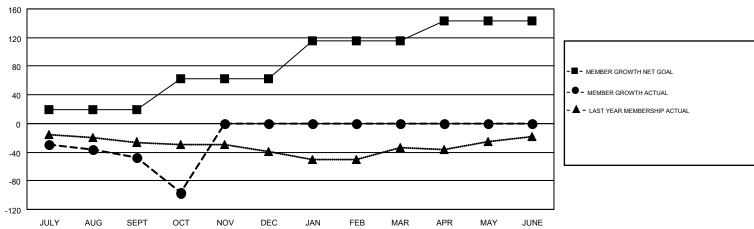

## GMT MONTHLY MEMBERSHIP PROGRESS REPORT

Multiple District 38

IIF FROGRESS REFORT

LOCATION: NEBRASKA

Results as of: 10/31/2017

GMT: WILLIAM PHILLIPI

GMT CA 1

| Clubs         |               |           |               | Members               |                           |                         |                                                    |  |
|---------------|---------------|-----------|---------------|-----------------------|---------------------------|-------------------------|----------------------------------------------------|--|
|               | RESULTS FOR   | 2017-2018 |               | RESULTS FOR 2017-2018 |                           |                         |                                                    |  |
| QUARTER       | NEW CLUB GOAL | NEW CLUBS | DROPPED CLUBS | QUARTER               | MEMBER GROWTH NET<br>GOAL | MEMBER GROWTH<br>ACTUAL | DROPPED<br>MEMBERS ACTUAL<br>(including transfers) |  |
| JULY/AUG/SEPT | 0             | 0         | 2             | JULY/AUG/SEPT         | 19                        | 52                      | 93                                                 |  |
| OCT/NOV/DEC   | 1             | 0         | 1             | OCT/NOV/DEC           | 43                        | 14                      | 63                                                 |  |
| JAN/FEB/MAR   | 2             | 0         | 0             | JAN/FEB/MAR           | 53                        | 0                       | 0                                                  |  |
| APR/MAY/JUNE  | 1             | 0         | 0             | APR/MAY/JUNE          | 28                        | 0                       | 0                                                  |  |