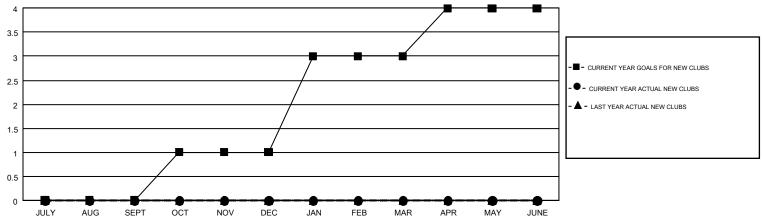

## GMT MONTHLY MEMBERSHIP PROGRESS REPORT

Multiple District 38

IIF FROGRESS REFORT

LOCATION: NEBRASKA

Results as of: 10/31/2017

GMT: WILLIAM PHILLIPI

GMT CA 1

| Clubs         |               |           |               | Members               |                           |                         |                                                    |  |
|---------------|---------------|-----------|---------------|-----------------------|---------------------------|-------------------------|----------------------------------------------------|--|
|               | RESULTS FOR   | 2017-2018 |               | RESULTS FOR 2017-2018 |                           |                         |                                                    |  |
| QUARTER       | NEW CLUB GOAL | NEW CLUBS | DROPPED CLUBS | QUARTER               | MEMBER GROWTH NET<br>GOAL | MEMBER GROWTH<br>ACTUAL | DROPPED<br>MEMBERS ACTUAL<br>(including transfers) |  |
| JULY/AUG/SEPT | 0             | 0         | 2             | JULY/AUG/SEPT         | 19                        | 52                      | 93                                                 |  |
| OCT/NOV/DEC   | 1             | 0         | 1             | OCT/NOV/DEC           | 43                        | 14                      | 63                                                 |  |
| JAN/FEB/MAR   | 2             | 0         | 0             | JAN/FEB/MAR           | 53                        | 0                       | 0                                                  |  |
| APR/MAY/JUNE  | 1             | 0         | 0             | APR/MAY/JUNE          | 28                        | 0                       | 0                                                  |  |